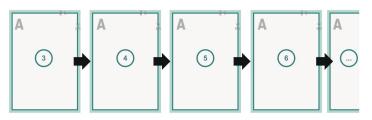

## Catalogues, adhesive-bound, A4, portrait

cover

inner part

Sequence of pages Create pages consecutively as individual pages.

finished product

Dataformat (incl. 2 mm bleed): 21,4 x 30,1 cm

Trimmed size (closed): 21 x 29,7 cm