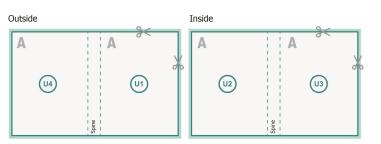

## Catalogues, adhesive-bound, 17 x 24 cm, portrait

cover

inner part

Sequence of pages Create pages consecutively as individual pages.

finished product

Dataformat (incl. 2 mm bleed): 17,4 x 24,4 cm

Trimmed size (closed): 17 x 24 cm

bleed: 2 mm

Safety margin: 5 mm

### **Explanation of symbols**

Reading direction

We will cut/perforate your product here

--- Creasing/Folding