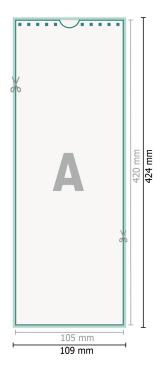

## Dataformat (incl. 2 mm bleed): 10,9 x 42,4 cm

bleed: 2 mm

Trimmed size: 10,5 x 42 cm

Safety margin:

4 mm Maintaining space between the text/information and the edge of the trimmed format prevents undesirable cuts.

## Explanation of symbols

⊢ Trimmed size

— Data format

We will cut/perforate your product here

## Please note:

Allow for trim allowance and safety margin according to instructions. Arrange background graphics, images or graphics up to the edge of the data format. Tolerances may occur during production due to cutting, punching and folding processes.