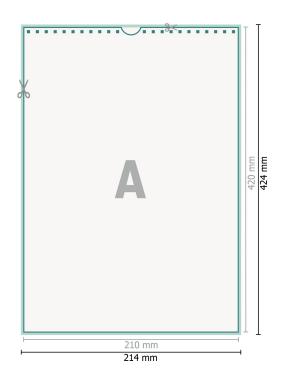

## Dataformat (incl. 2 mm bleed): 21,4 x 42,4 cm

**bleed:** 2 mm

Trimmed size: 21 x 42 cm

Safety margin:

4 mm Maintaining space be

Maintaining space between the text/information and the edge of the trimmed format prevents undesirable cuts.

## Explanation of symbols

⊢ Trimmed size

— Data format

We will cut/perforate your product here

## Please note:

Allow for trim allowance and safety margin according to instructions. Arrange background graphics, images or graphics up to the edge of the data format. Tolerances may occur during production due to cutting, punching and folding processes.