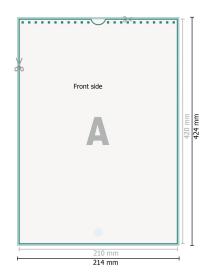

## Wall calendars, 21 x 42 cm, wire-o binding, 4/4 colours

Dataformat (incl. 2 mm bleed):

21,4 x 42,4 cm

bleed:

2 mm

Trimmed size:

21 x 42 cm

Safety margin:

4 mm

Maintaining space between the text/information and the edge of the trimmed format prevents undesirable cuts.

Optional drilled holes

## **Explanation of symbols**

Bleed

Reading direction

Trimmed size

Data format

We will cut/perforate your product here