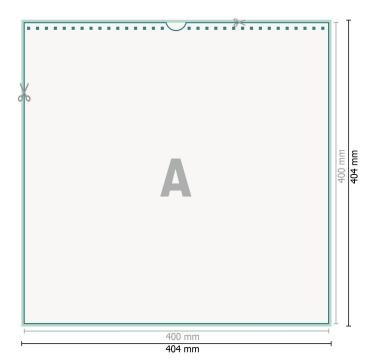

### Dataformat (incl. 2 mm bleed):

40,4 x 40,4 cm

## bleed:

2 mm

#### Trimmed size:

40 x 40 cm

## Safety margin:

4 mm

Maintaining space between the text/information and the edge of the trimmed format prevents undesirable cuts.

## **Explanation of symbols**

Bleed

Reading direction

⊢ Trimmed size

H Data format

We will cut/perforate your product here