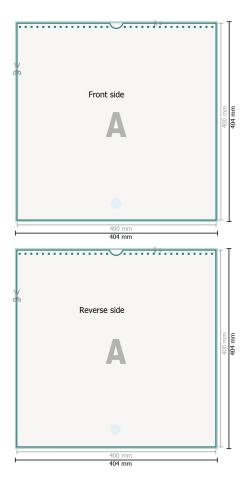

Dataformat (incl. 2 mm bleed): 40,4 x 40,4 cm

bleed: 2 mm

Trimmed size: 40 x 40 cm

## Safety margin:

4 mm Maintaining space between the text/information and the edge of the trimmed format prevents undesirable cuts.

Optional drilled holes

## **Explanation of symbols**

H Trimmed size

— Data format

We will cut/perforate your product here

## Please note:

Allow for trim allowance and safety margin according to instructions.

Arrange background graphics, images or graphics up to the edge of the data format. Tolerances may occur during production due to cutting, punching and folding processes.