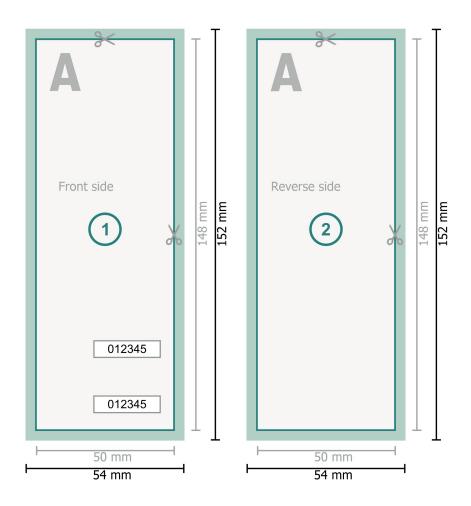

## Entry Tickets (security paper), A6 Half

Dataformat (incl. 2 mm bleed):

5,4 x 15,2 cm

Trimmed size:

5 x 14,8 cm

bleed:

2 mm

Safety margin:

4 mm

Maintaining space between the text/information and the edge of the trimmed format prevents undesirable cuts.

## **Explanation of symbols**

Bleed

Reading direction

Trimmed size

Data format

We will cut/perforate your product here