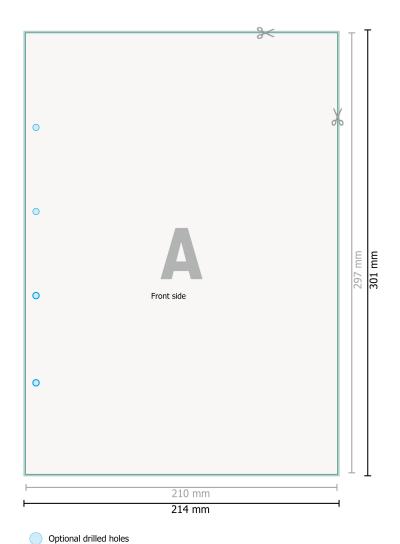

## Notepads with cover, A4, portrait

Inner part

Dataformat (incl. 2 mm bleed):

21,4 x 30,1 cm

bleed:

2 mm

Trimmed size: 21 x 29,7 cm

Safety margin:

4 mm

Maintaining space between the text/information and the edge of the trimmed format prevents undesirable cuts.

## **Explanation of symbols**

Bleed

A

Reading direction

 $\vdash$ 

⊢ Trimmed size

Data format

We will cut/perforate your product here

## Please note:

Allow for trim allowance and safety margin according to instructions.

Arrange background graphics, images or graphics up to the edge of the data format.

Tolerances may occur during production due to cutting, punching and folding processes.