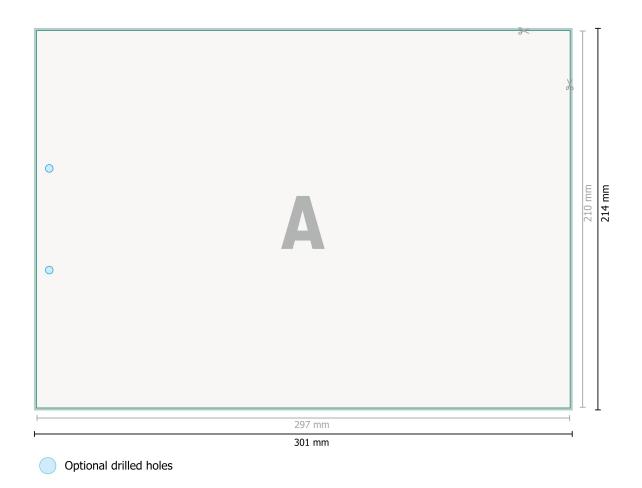

## Notepads with cover, A4, landscape

Inner part

Dataformat (incl. 2 mm bleed):

30,1 x 21,4 cm

bleed:

2 mm

Trimmed size:

29,7 x 21 cm

Safety margin:

4 mm

Maintaining space between the text/information and the edge of the trimmed format prevents undesirable cuts.

## **Explanation of symbols**

Bleed

A

Reading direction

Trimmed size

── Data format

We will cut/perforate your product here