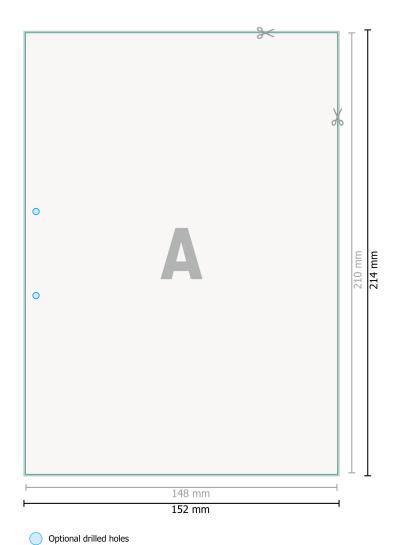

## Notepads with cover, A5, portrait

Inner part

Dataformat (incl. 2 mm bleed):

15,2 x 21,4 cm

bleed: 2 mm

Trimmed size: 14,8 x 21 cm

Safety margin:

4 mm

## **Explanation of symbols**

Bleed

A

Reading direction

 $\vdash$ 

→ Trimmed size

H Data format

We will cut/perforate your product here