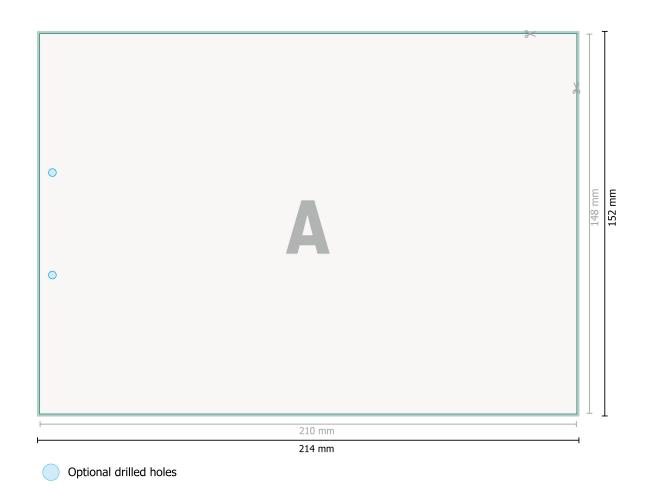

## Notepads with cover, A5, landscape

Inner part

Dataformat (incl. 2 mm bleed):

21,4 x 15,2 cm

bleed:

2 mm

Trimmed size:

21 x 14,8 cm

Safety margin:

4 mm

Maintaining space between the text/information and the edge of the trimmed format prevents undesirable cuts.