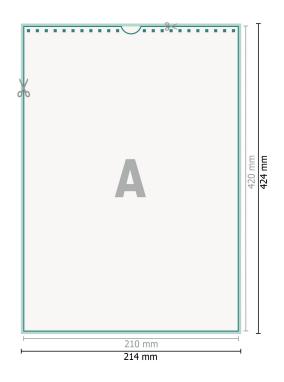

Dataformat (incl. 2 mm bleed): 21,4 x 42,4 cm

bleed: 2 mm

Trimmed size: 21 x 42 cm

Safety margin:

4 mm Maintaining space between the text/information and the edge of the trimmed format prevents undesirable cuts.

## Please note:

Allow for trim allowance and safety margin according to instructions. Arrange background graphics, images or graphics up to the edge of the data format. Tolerances may occur during production due to cutting, punching and folding processes.