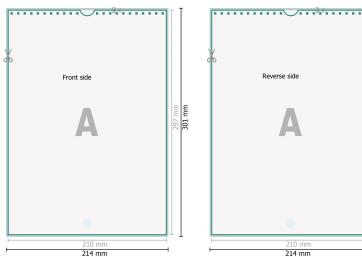

## Dataformat (incl. 2 mm bleed):

21,4 x 30,1 cm

bleed: 2 mm

Trimmed size: 21 x 29,7 cm

Safety margin:

4 mm

Maintaining space between the text/information and the edge of the trimmed format prevents undesirable cuts.

## **Explanation of symbols**

Trimmed size -1-

Data format

We will cut/perforate your product here

## Please note:

Allow for trim allowance and safety margin according to instructions.

Arrange background graphics, images or graphics up to the edge of the data format.

Tolerances may occur during production due to cutting, punching and folding processes.