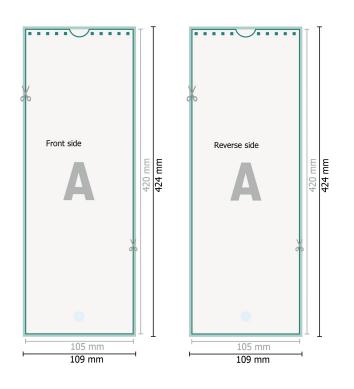

Dataformat (incl. 2 mm bleed): 10,9 x 42,4 cm

bleed: 2 mm

Trimmed size: 10,5 x 42 cm

Safety margin: 4 mm

Maintaining space between the text/information and the edge of the trimmed format prevents undesirable cuts.

Optional drilled holes

## Explanation of symbols

----- Trimmed size

— Data format

We will cut/perforate your product here

## Please note:

Allow for trim allowance and safety margin according to instructions. Arrange background graphics, images or graphics up to the edge of the data format. Tolerances may occur during production due to cutting, punching and folding processes.