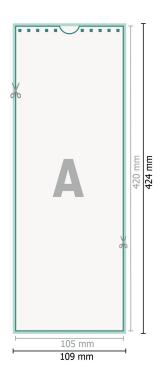

## Weekly calendars with spiral binding, 10,5 x 42 cm, Portrait, 4/0 colours

Dataformat (incl. 2 mm bleed):

10,9 x 42,4 cm

bleed:

2 mm

Trimmed size:

10,5 x 42 cm

Safety margin:

4 mm

Maintaining space between the text/information and the edge of the trimmed format prevents undesirable cuts.

## **Explanation of symbols**

Bleed

Reading direction

→ Trimmed size

Data format

duct here

We will cut/perforate your pro-