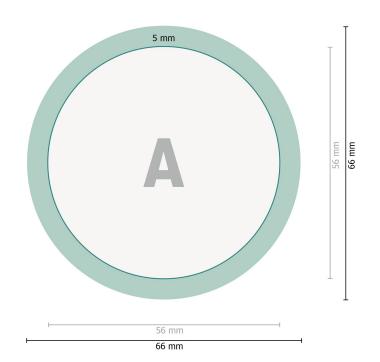

**Data format:** 6,6 x 6,6 cm

**Trimmed size:** 5,6 x 5,6 cm

Fold-over edge: 0,5 cm

Safety margin:

2 mm Maintaining space between the text/information and the edge of the trimmed format prevents undesirable cuts.

## **Explanation of symbols**

- Trimmed size
- Data format

н

Fold-over edge

## Please note:

Allow for trim allowance and safety margin according to instructions.

Arrange background graphics, images or graphics up to the edge of the data format. Tolerances may occur during production due to cutting, punching and folding processes.