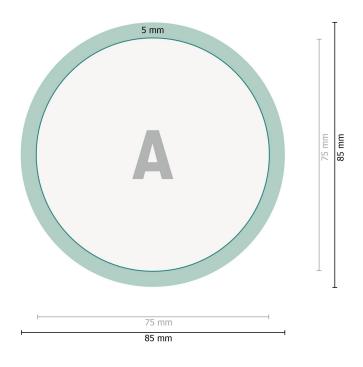

## Pinback buttons, round, 7.5 cm diameter

Data format:

8,5 x 8,5 cm

Trimmed size:

7,5 x 7,5 cm

Fold-over edge:

0,5 cm

Safety margin:

2 mm

Maintaining space between the text/information and the edge of the trimmed format prevents undesirable cuts.

## **Explanation of symbols**

── Trimmed size

Fold-over edge