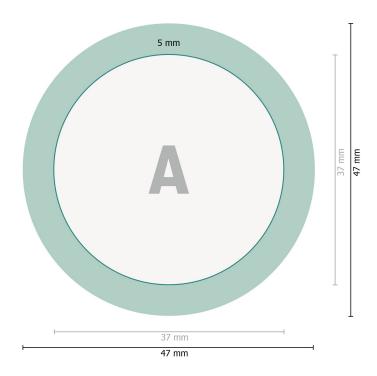

## Pinback buttons, round, 3.7 cm diameter

Data format:

4,7 x 4,7 cm

Trimmed size:

 $3,7 \times 3,7 \text{ cm}$ 

Fold-over edge:

0,5 cm

Safety margin:

2 mm

Maintaining space between the text/information and the edge of the trimmed format prevents undesirable cuts.

## **Explanation of symbols**

── Trimmed size

── Data format

Fold-over edge