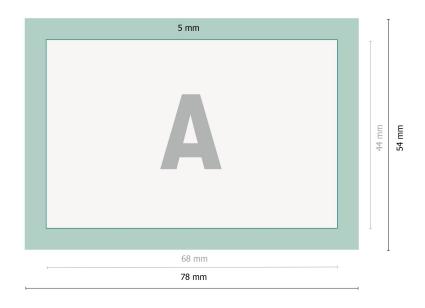

## Pinback buttons, 6.8 x 4.4 cm

Data format:

7,8 x 5,4 cm

Trimmed size:

6,8 x 4,4 cm

Fold-over edge:

0,5 cm

Safety margin:

2 mm

Maintaining space between the text/information and the edge of the trimmed format prevents undesirable cuts.

## **Explanation of symbols**

── Trimmed size

── Data format

Fold-over edge