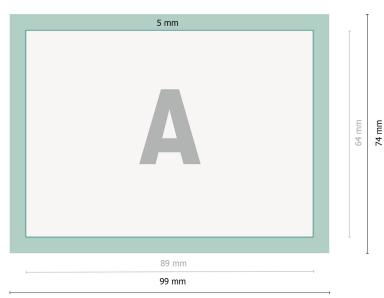

**Data format:** 9,9 x 7,4 cm

Trimmed size: 8,9 x 6,4 cm

Fold-over edge: cm

## Safety margin:

2 mm

41

Maintaining space between the text/information and the edge of the trimmed format prevents undesirable cuts.

## **Explanation of symbols**

- Trimmed size
- Data format

н

Fold-over edge

## Please note:

Allow for trim allowance and safety margin according to instructions.

Arrange background graphics, images or graphics up to the edge of the data format. Tolerances may occur during production due to cutting, punching and folding processes.