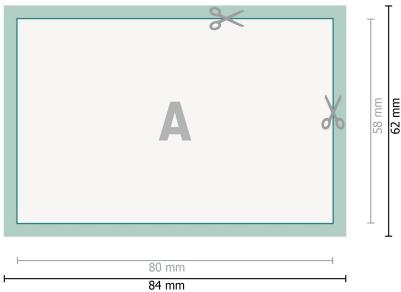

## Dataformat (incl. 2 mm bleed):

8,4 x 6,2 cm

bleed: 2 mm

Trimmed size: 8 x 5,8 cm

la la

Safety margin: 3 mm

Maintaining space between the text/information and the edge of the trimmed format prevents undesirable cuts.

## Explanation of symbols

H Trimmed size

— Data format

We will cut/perforate your product here

## Please note:

Allow for trim allowance and safety margin according to instructions. Arrange background graphics, images or graphics up to the edge of the data format. Tolerances may occur during production due to cutting, punching and folding processes.