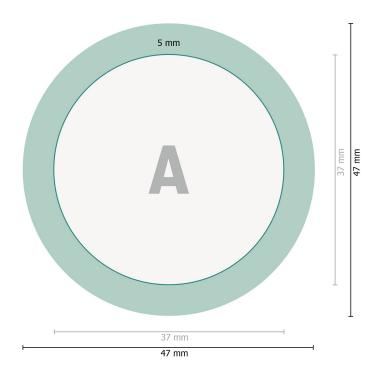

## Fridge magnets, round, 3.7 cm diameter

Data format:

4,7 x 4,7 cm

Trimmed size:

 $3,7 \times 3,7 \text{ cm}$ 

Fold-over edge:

cm

Safety margin:

2 mm

Maintaining space between the text/information and the edge of the trimmed format prevents undesirable cuts.

## **Explanation of symbols**

Trimmed size

Fold-over edge