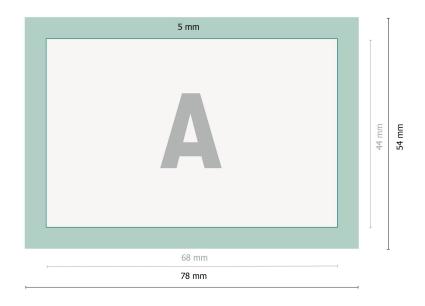

## Fridge magnets, 6.8 x 4.4 cm

Data format:

7,8 x 5,4 cm

Trimmed size:

6,8 x 4,4 cm

Fold-over edge:

cm

Safety margin:

2 mm

Maintaining space between the text/information and the edge of the trimmed format prevents undesirable cuts.