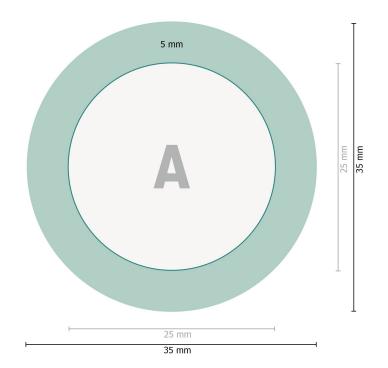

**Data format:** 3,5 x 3,5 cm

Trimmed size: 2,5 x 2,5 cm

Fold-over edge: cm

Safety margin:

2 mm Maintaining space between the text/information and the edge of the trimmed format prevents undesirable cuts.

## **Explanation of symbols**

- Trimmed size
- Data format

н

Fold-over edge

## Please note:

Allow for trim allowance and safety margin according to instructions.

Arrange background graphics, images or graphics up to the edge of the data format. Tolerances may occur during production due to cutting, punching and folding processes.