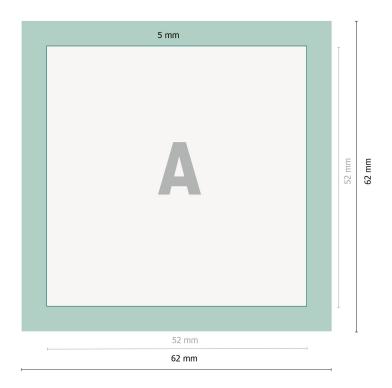

## Fridge magnets, 5.2 x 5.2 cm

Data format:

6,2 x 6,2 cm

Trimmed size:

5,2 x 5,2 cm

Fold-over edge:

cm

Safety margin:

2 mm

Maintaining space between the text/information and the edge of the trimmed format prevents undesirable cuts.

## **Explanation of symbols**

Trimmed size

── Data format

Fold-over edge