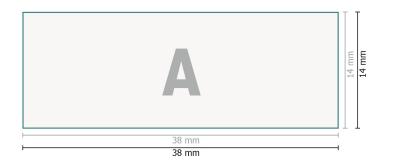

Data format: 3,8 x 1,4 in

Safety margin: 4 mm

Maintaining space between the text/information and the edge of the trimmed format prevents undesirable cuts.

## Please note:

Allow for trim allowance and safety margin according to instructions. Arrange background graphics, images or graphics up to the edge of the data format. Tolerances may occur during production due to cutting, punching and folding processes.