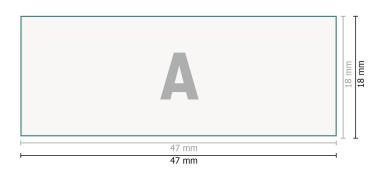

### Data format:

4,7 x 1,8 in

### Safety margin:

4 mm

Maintaining space between the text/information and the edge of the trimmed format prevents undesirable cuts.

## **Explanation of symbols**

Λ

Reading direction

⊢ Trimmed size

→ Data format

Not printable