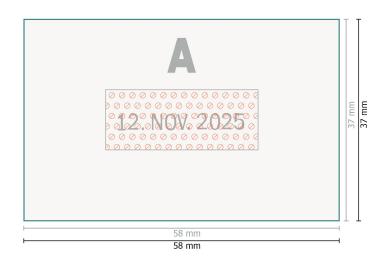

#### Data format:

5,8 x 3,7 in

### Safety margin:

4 mm

Maintaining space between the text/information and the edge of the trimmed format prevents undesirable cuts.

## **Explanation of symbols**

Λ

Reading direction

Trimmed size

H Data format

Not printable