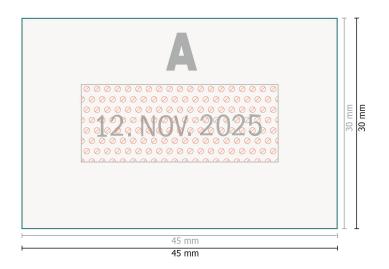

## Stamp pad for Colop 2300/2360 Green Line

Data format:

4,5 x 3 in

Safety margin:

4 mm

Maintaining space between the text/information and the edge of the trimmed format prevents undesirable cuts.

## **Explanation of symbols**

Λ

Reading direction

Trimmed size

H Data format

Not printable

## Please note:

Allow for trim allowance and safety margin according to instructions.

Arrange background graphics, images or graphics up to the edge of the data format.

Tolerances may occur during production due to cutting, punching and folding processes.