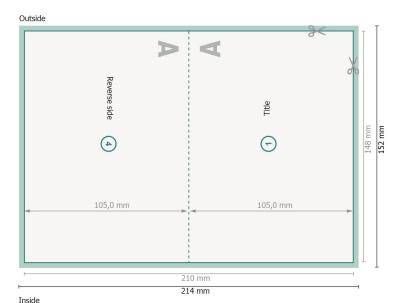

## Folded cards, A6 landscape, long side creasing

1 fold

105,0 mm 105,0 mm 105,0 mm 214 mm

Dataformat (incl. 2 mm bleed):

21,4 x 15,2 cm

bleed:

2 mm

Trimmed size:

21 x 14,8 cm

Trimmed size (closed): 14,8 x 10,5 cm

Safety margin:

4 mm

Maintaining space between the text/information and the edge of the trimmed format prevents undesirable cuts.

## **Explanation of symbols**

Bleed

A

Reading direction

 $\vdash \vdash$ 

Trimmed size

Data format

We will cut/perforate your product here

## Please note:

Allow for trim allowance and safety margin according to instructions.

Format view rotated by 90 degrees.

Arrange background graphics, images or graphics up to the edge of the data format.