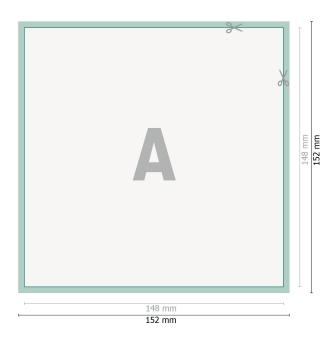

bleed: 2 mm

**Trimmed size:** 14,8 x 14,8 cm

Safety margin:

4 mm

Maintaining space between the text/information and the edge of the trimmed format prevents undesirable cuts.

## Explanation of symbols

⊢ Trimmed size

— Data format

We will cut/perforate your product here

## Please note:

Allow for trim allowance and safety margin according to instructions. Arrange background graphics, images or graphics up to the edge of the data format. Tolerances may occur during production due to cutting, punching and folding processes.