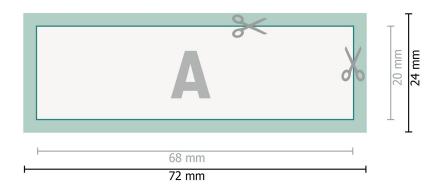

Dataformat (incl. 2 mm bleed): 7,2 x 2,4 cm

bleed:

2 mm

Trimmed size: 6,8 x 2 cm

Safety margin:

4 mm

Maintaining space between the text/information and the edge of the trimmed format prevents undesirable cuts.

## Please note:

Allow for trim allowance and safety margin according to instructions. Arrange background graphics, images or graphics up to the edge of the data format. Tolerances may occur during production due to cutting, punching and folding processes.