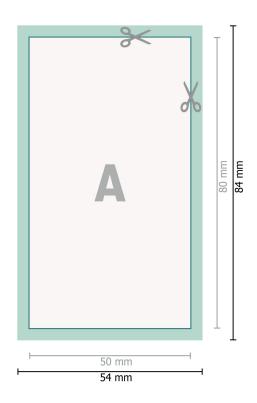

**Dataformat (incl. 2 mm bleed):** 5,4 x 8,4 cm

bleed: 2 mm

Trimmed size: 5 x 8 cm

Safety margin:

4 mm

Maintaining space between the text/information and the edge of the trimmed format prevents undesirable cuts.

## Explanation of symbols

Trimmed size

— Data format

We will cut/perforate your product here

## Please note:

Allow for trim allowance and safety margin according to instructions. Arrange background graphics, images or graphics up to the edge of the data format. Tolerances may occur during production due to cutting, punching and folding processes.