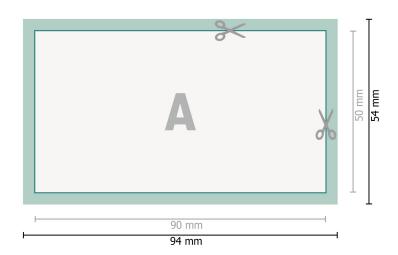

## Dataformat (incl. 2 mm bleed):

9,4 x 5,4 cm

bleed:

2 mm

Trimmed size:

9 x 5 cm

Safety margin:

4 mm

Maintaining space between the text/information and the edge of the trimmed format prevents undesirable cuts.

## **Explanation of symbols**

Bleed

Reading direction

Trimmed size

duct here

Data format

We will cut/perforate your pro-