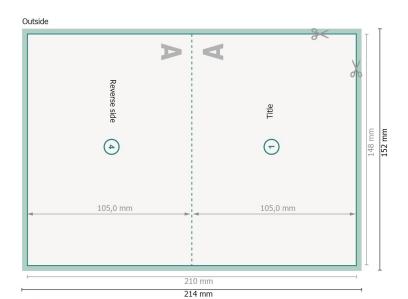

## Folded Christmas cards, A6 landscape, long side creasing

1 fold

Inside

| Total mm | 105,0 mm | 105,0 mm | 214 mm | 215 mm | 216 m

Dataformat (incl. 2 mm bleed):

21,4 x 15,2 cm

bleed:

2 mm

Trimmed size:

21 x 14,8 cm

Trimmed size (closed): 14,8 x 10,5 cm

Safety margin:

4 mm

Maintaining space between the text/information and the edge of the trimmed format prevents undesirable cuts.

## **Explanation of symbols**

Bleed

Δ

Reading direction

 $\vdash$ 

Trimmed size

Data format

We will cut/perforate your product here

## Please note:

Allow for trim allowance and safety margin according to instructions.

Format view rotated by 90 degrees.

Arrange background graphics, images or graphics up to the edge of the data format.