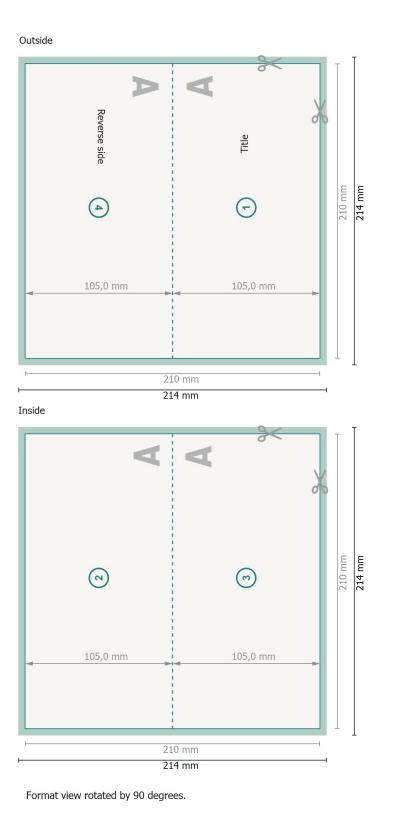

## Folded Christmas cards, DL landscape, long side creasing

1 fold

onlineprinters

21,4 x 21,4 cm

bleed: 2 mm

Trimmed size:

21 x 21 cm

Trimmed size (closed): 21 x 10,5 cm

## Safety margin:

4 mm Maintaining space between the text/information and the edge of the trimmed format prevents undesirable cuts.

Reading direction

H Trimmed size

— Data format

We will cut/perforate your product here

## Please note:

Allow for trim allowance and safety margin according to instructions.

Arrange background graphics, images or graphics up to the edge of the data format. Tolerances may occur during production due to cutting, punching and folding processes.