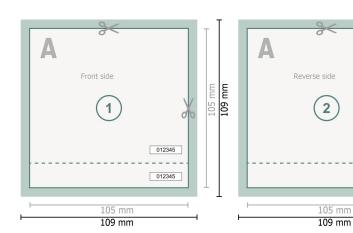

## Event Tickets (black-light ink), A6-Square

Dataformat (incl. 2 mm bleed):

10,9 x 10,9 cm

Trimmed size:

10,5 x 10,5 cm

bleed:

109

2 mm

Safety margin:

4 mm

Maintaining space between the text/information and the edge of the trimmed format prevents undesirable cuts.

## **Explanation of symbols**

Bleed

Reading direction

Trimmed size

Data format

We will cut/perforate your product here

Perforation