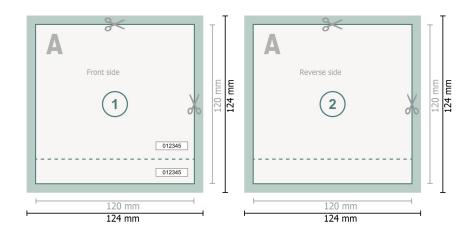

Dataformat (incl. 2 mm bleed): 12,4 x 12,4 cm

Trimmed size: 12 x 12 cm

**bleed:** 2 mm

Safety margin:

4 mm

Maintaining space between the text/information and the edge of the trimmed format prevents undesirable cuts.

····· Perforation

## Please note:

Allow for trim allowance and safety margin according to instructions. Arrange background graphics, images or graphics up to the edge of the data format. Tolerances may occur during production due to cutting, punching and folding processes.