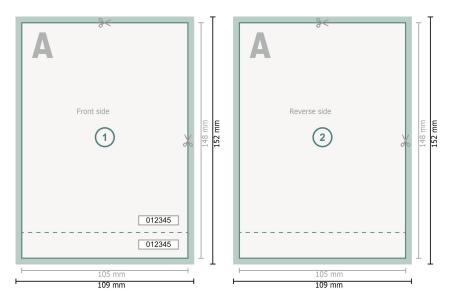

Dataformat (incl. 2 mm bleed):

10,9 x 15,2 cm

**Trimmed size:** 10,5 x 14,8 cm

bleed: 2 mm

Safety margin:

4 mm

Maintaining space between the text/information and the edge of the trimmed format prevents undesirable cuts.

| Explanation of symbols |                            |
|------------------------|----------------------------|
|                        | Bleed                      |
| Α                      | Reading direction          |
| $\vdash$               | Trimmed size               |
| щ                      | Data format                |
| 0 /                    | We will cut/perforate your |

We will cut/perforate your product here

····· Perforation

## Please note:

Allow for trim allowance and safety margin according to instructions. Arrange background graphics, images or graphics up to the edge of the data format. Tolerances may occur during production due to cutting, punching and folding processes.