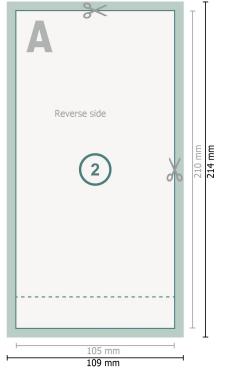

## Event Tickets (black-light ink), DL

Dataformat (incl. 2 mm bleed):

10,9 x 21,4 cm

Trimmed size:

10,5 x 21 cm

bleed:

2 mm

Safety margin:

4 mm

Maintaining space between the text/information and the edge of the trimmed format prevents undesirable cuts.

## **Explanation of symbols**

Bleed

Reading direction

Trimmed size

Data format

We will cut/perforate your product here

Perforation

## Please note:

Allow for trim allowance and safety margin according to instructions.

Arrange background graphics, images or graphics up to the edge of the data format.

Tolerances may occur during production due to cutting, punching and folding processes.