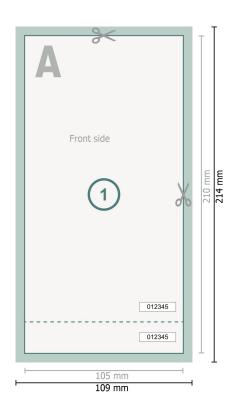

## Event Tickets (black-light ink), DL

Dataformat (incl. 2 mm bleed):

10,9 x 21,4 cm

Trimmed size:

10,5 x 21 cm

bleed:

2 mm

Safety margin:

4 mm

Maintaining space between the text/information and the edge of the trimmed format prevents undesirable cuts.

## **Explanation of symbols**

Bleed

Reading direction

Trimmed size

Data format

We will cut/perforate your product here

Perforation

## Please note:

Allow for trim allowance and safety margin according to instructions.

Arrange background graphics, images or graphics up to the edge of the data format.

Tolerances may occur during production due to cutting, punching and folding processes.