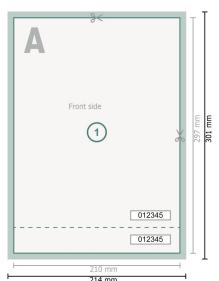

## Event Tickets (black-light ink), A4

Dataformat (incl. 2 mm bleed):

21,4 x 30,1 cm

Trimmed size:

21 x 29,7 cm

bleed:

2 mm

Safety margin:

4 mm

Maintaining space between the text/information and the edge of the trimmed format prevents undesirable cuts.

## **Explanation of symbols**

Bleed

Reading direction

Trimmed size

Data format

We will cut/perforate your product here

Perforation