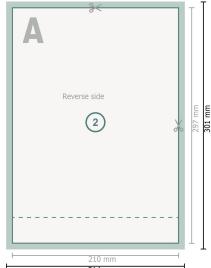

## Event Tickets (black-light ink), A4

Dataformat (incl. 2 mm bleed):

21,4 x 30,1 cm

Trimmed size:

21 x 29,7 cm

bleed:

2 mm

Safety margin:

## **Explanation of symbols**

Bleed

Reading direction

Trimmed size

Data format

We will cut/perforate your product here

Perforation