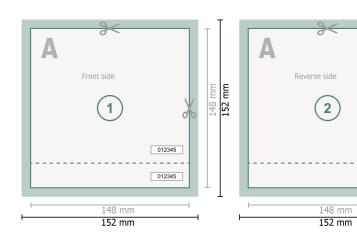

## Event Tickets (black-light ink), A5-Square

Dataformat (incl. 2 mm bleed):

15,2 x 15,2 cm

Trimmed size:

14,8 x 14,8 cm

bleed:

2 mm

Safety margin:

4 mm

Maintaining space between the text/information and the edge of the trimmed format prevents undesirable cuts.

## **Explanation of symbols**

Bleed

Reading direction

Trimmed size

Data format

We will cut/perforate your product here

.....

Perforation

## Please note:

Allow for trim allowance and safety margin according to instructions.

Arrange background graphics, images or graphics up to the edge of the data format.

Tolerances may occur during production due to cutting, punching and folding processes.