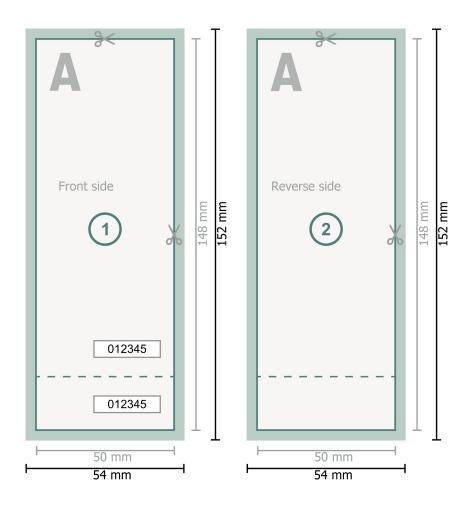

## Event Tickets (black-light ink), A6 Half

Dataformat (incl. 2 mm bleed):

5,4 x 15,2 cm

Trimmed size:

5 x 14,8 cm

bleed:

2 mm

Safety margin:

4 mm

Maintaining space between the text/information and the edge of the trimmed format prevents undesirable cuts.

## **Explanation of symbols**

Bleed

Reading direction

Trimmed size

Data format

We will cut/perforate your product here

Perforation