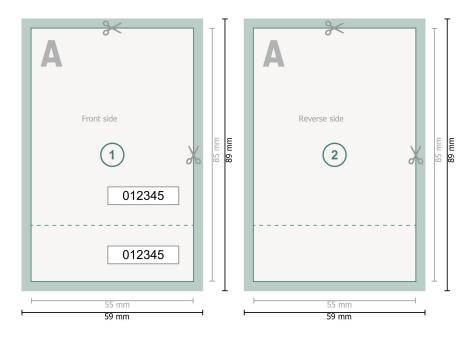

## Event Tickets (black-light ink), 5.5 x 8.5 cm

Dataformat (incl. 2 mm bleed):

5,9 x 8,9 cm

Trimmed size:

5,5 x 8,5 cm

bleed:

2 mm

Safety margin:

4 mm

Maintaining space between the text/information and the edge of the trimmed format prevents undesirable cuts.

## **Explanation of symbols**

Bleed

Reading direction

Trimmed size

Data format

We will cut/perforate your product here

Perforation