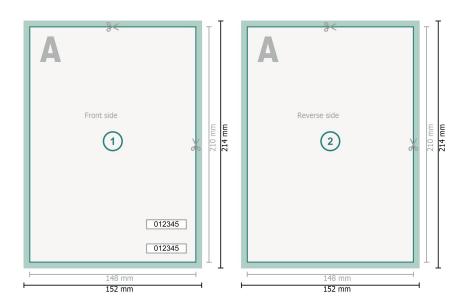

## Entry Tickets (security paper), A5

Dataformat (incl. 2 mm bleed):

15,2 x 21,4 cm

Trimmed size:

14,8 x 21 cm

bleed:

2 mm

Safety margin:

4 mm

Maintaining space between the text/information and the edge of the trimmed format prevents undesirable cuts.

## **Explanation of symbols**

Bleed

Reading direction

Trimmed size

Data format

We will cut/perforate your product here

## Please note:

Allow for trim allowance and safety margin according to instructions.

Arrange background graphics, images or graphics up to the edge of the data format.

Tolerances may occur during production due to cutting, punching and folding processes.