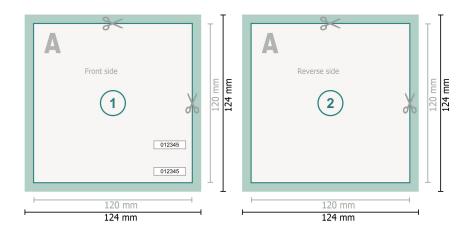

## Entry Tickets (security paper), CD-Format

Dataformat (incl. 2 mm bleed):

12,4 x 12,4 cm

Trimmed size:

12 x 12 cm

bleed:

2 mm

Safety margin:

4 mm

Maintaining space between the text/information and the edge of the trimmed format prevents undesirable cuts.

## **Explanation of symbols**

Bleed

Reading direction

Trimmed size

Data format

We will cut/perforate your product here