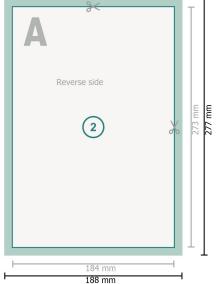

## Entry Tickets (security paper), DVD Cover

Dataformat (incl. 2 mm bleed):

18,8 x 27,7 cm

Trimmed size:

18,4 x 27,3 cm

bleed:

2 mm

Safety margin:

4 mm

Maintaining space between the text/information and the edge of the trimmed format prevents undesirable cuts.

## **Explanation of symbols**

Bleed

Reading direction

Trimmed size

duct here

Data format

We will cut/perforate your pro-