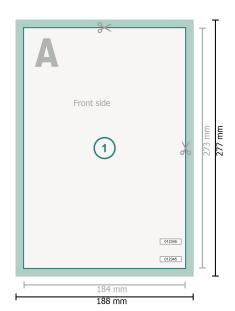

## Entry Tickets (security paper), DVD Cover

Dataformat (incl. 2 mm bleed):

18,8 x 27,7 cm

Trimmed size:

18,4 x 27,3 cm

bleed:

2 mm

Safety margin:

4 mm

Maintaining space between the text/information and the edge of the trimmed format prevents undesirable cuts.

## **Explanation of symbols**

Bleed

Reading direction

Trimmed size

duct here

Data format

We will cut/perforate your pro-