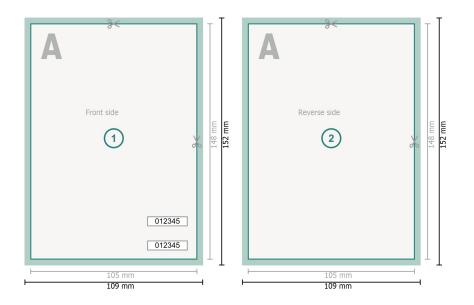

## Dataformat (incl. 2 mm bleed):

10,9 x 15,2 cm

**Trimmed size:** 10,5 x 14,8 cm

bleed: 2 mm

Safety margin:

4 mm

Maintaining space between the text/information and the edge of the trimmed format prevents undesirable cuts.

## Explanation of symbols

Trimmed size

— Data format

We will cut/perforate your product here

## Please note:

Allow for trim allowance and safety margin according to instructions. Arrange background graphics, images or graphics up to the edge of the data format. Tolerances may occur during production due to cutting, punching and folding processes.