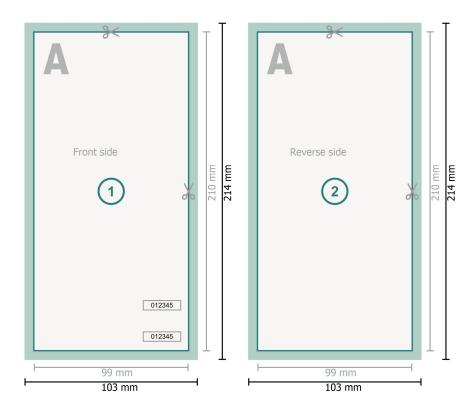

## Entry Tickets (security paper), 1/3 A4

Dataformat (incl. 2 mm bleed):

10,3 x 21,4 cm

Trimmed size:

9,9 x 21 cm

bleed:

2 mm

Safety margin:

4 mm

Maintaining space between the text/information and the edge of the trimmed format prevents undesirable cuts.

## **Explanation of symbols**

Bleed

Reading direction

Trimmed size

Data format

We will cut/perforate your product here